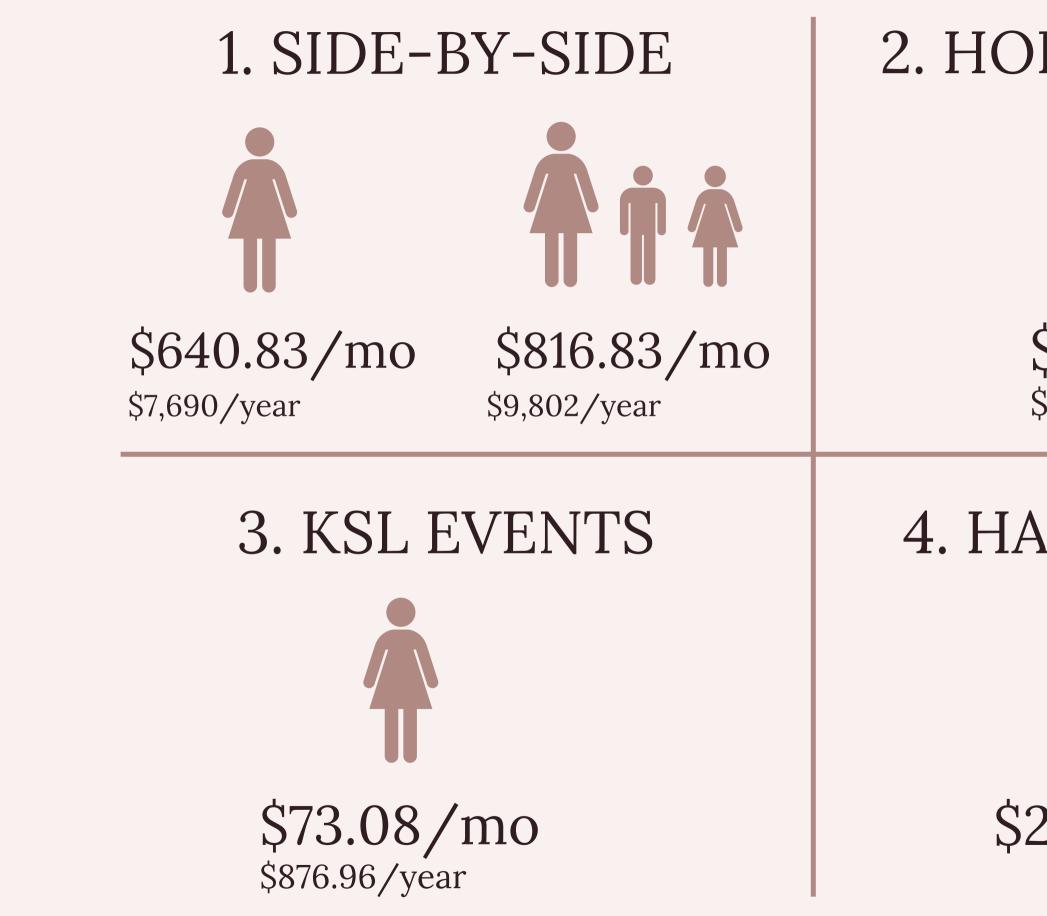

## 2. HOPE IN HEALING

- 12 women per retreat
- 15-18 women per practical advisor class

## 4. HAVEN OF HOPE

housed, encouraged and empowered

# 2. HOPE IN HEALING \$53.64/mo \$643.75/year

## 4. HAVEN OF HOPE

**\$**2,859.59/mo