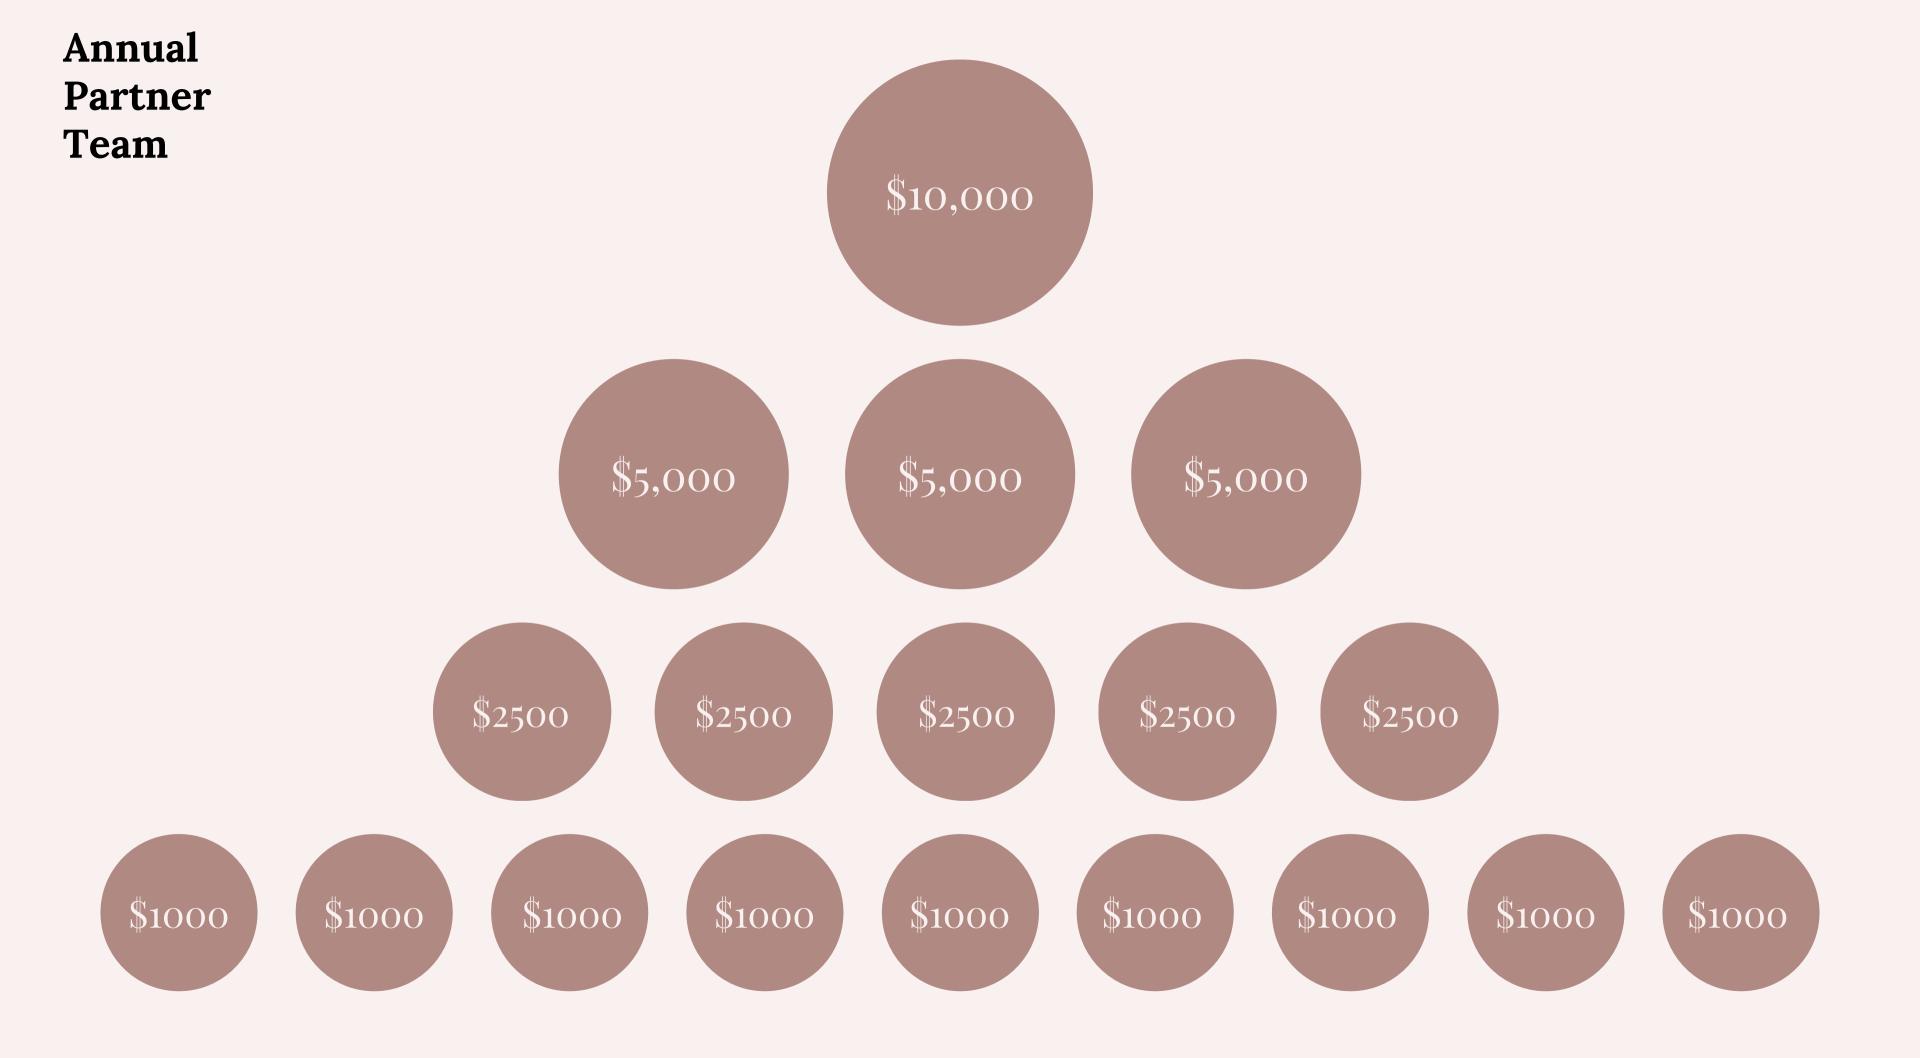

# Be part of the 431 team!

| Monthly<br>Partner<br>Team | \$5                | \$500 MO       |              |                | \$500 MO      |           |                |                                       | \$500/MO |                |        |                   | \$500/MO       |                   |             |          | \$500/MO  |          |          |  |
|----------------------------|--------------------|----------------|--------------|----------------|---------------|-----------|----------------|---------------------------------------|----------|----------------|--------|-------------------|----------------|-------------------|-------------|----------|-----------|----------|----------|--|
| \$300/MO                   | <b>\$300/</b> 1    | МО             | \$300/MO \$3 |                | 00/МС         | 00/МО \$3 |                | 10                                    | \$300    | 300/МО \$3     |        | 0/МО \$30         |                | 00/МО \$30        |             | \$300/MO |           | \$300/MO |          |  |
| \$200 vited                | \$209,xX           | ted            | \$200<br>Cow | Mo \$200 citto |               | Mo        | \$200<br>Covin | \$200 nited \$2<br>Compared \$2<br>Co |          | (itied         | \$200  | 9/МО              | \$200 <i>,</i> | \$200/MO \$200/MO |             | мо       | \$200/MO  |          | \$200/MO |  |
| \$200/MO                   | \$200/N            | мо             | \$200/       | 00/МО \$200/МС |               | мо        | О \$200/МО     |                                       | \$200/MO |                | \$200  | )/МО \$200/МО     |                | \$200/MO          |             | \$200/MO |           | \$200/MO |          |  |
|                            | \$10,011           | MÈ             | \$100/MO     |                | \$199/MC \$19 |           | RV/MO          | 1110 \$100 h                          |          | 100 \$100 / MO |        | \$100/md \$100/MC |                | RN MO             | \$1990/1110 |          | \$1990/MO |          |          |  |
|                            | \$10,000 MPS \$100 |                | \$10,01/1    | red a          | \$100/MC      | \$19      | RNMO)          | \$100/                                | ′MO      | \$100/MO       |        | \$100/MC          | \$100/MO       |                   | \$100/MO    |          | \$100/MO  |          |          |  |
|                            | <b>\$100/</b> 1    | МО             | \$100/N      | 10             | \$100/MC      | \$10      | 0/МО           | \$100/                                | ′MO      | \$100/         | 'MO    | \$100/MC          | \$10           | 0/МО              | \$100/      | 'MO S    | \$100/M   | 0        |          |  |
| \$73/MO                    | \$73/MO            | \$73/          | MO \$7       | 3/МО           | \$73/M        | D \$73,   | /MO \$         | 573/MO                                | \$73/N   | <b>10</b> \$   | 73/MO  | \$73/M            | D \$73         | /MO \$            | \$73/MO     | \$73/M   | IO \$73,  | /MO      | \$73/MO  |  |
| \$73/MO                    | \$73/MO            | <b>\$73/</b> 1 | MO \$73      | 3/МО           | \$73/M        | D \$73,   | /мо \$         | 573/MO                                | \$73/N   | /10 \$         | 73/MO  | \$73/M            | 5 \$73,        | /мо \$            | 573/MO      | \$73/M   | IO \$73/  | /MO      | \$73/MO  |  |
|                            |                    |                | \$73/MC      | \$73           | /MO \$7       | 3/МО      | \$73/M         | 10 \$73,                              | /мо \$   | 573/M          | O \$73 | /мо \$7           | 3/МО           | \$73/M            | 10 \$73,    | /МО      |           |          |          |  |