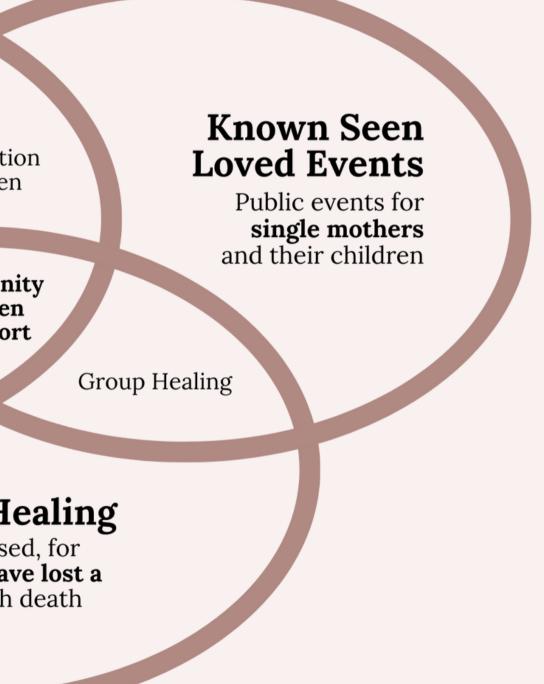

# Known. Seen. Loved.

#### **Known Seen Loved Events**

Encouraging and learning based events and classes that encourage community amongst single moms

### Hope in Healing

way

Retreat-style focused care to work through grief in a Christ-centered and healing

### We're meeting needs with three program areas.

### Side-by-Side Program

Application based, for **any woman** coming out of crisis, age 18 and above Education Driven

Community Driven Support

Personalized Crisis Aid

### Hope in Healing

Application based, for women who have lost a spouse through death or divorce