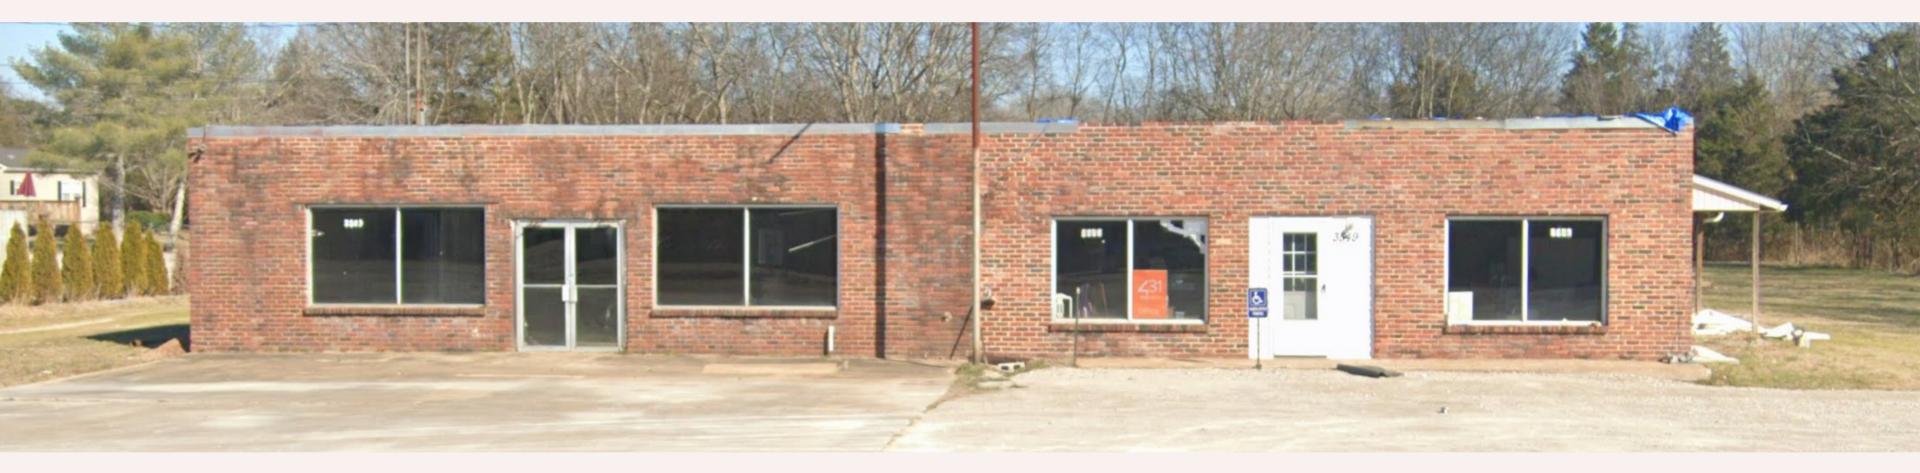

# In 2021, 431 Ministries purchased a 4745 sqft building for only \$65K.

The structure is solid, but the roof needs to be replaced. As of 9/22, the contract has been signed to do so!

**THE IMPACT** much"