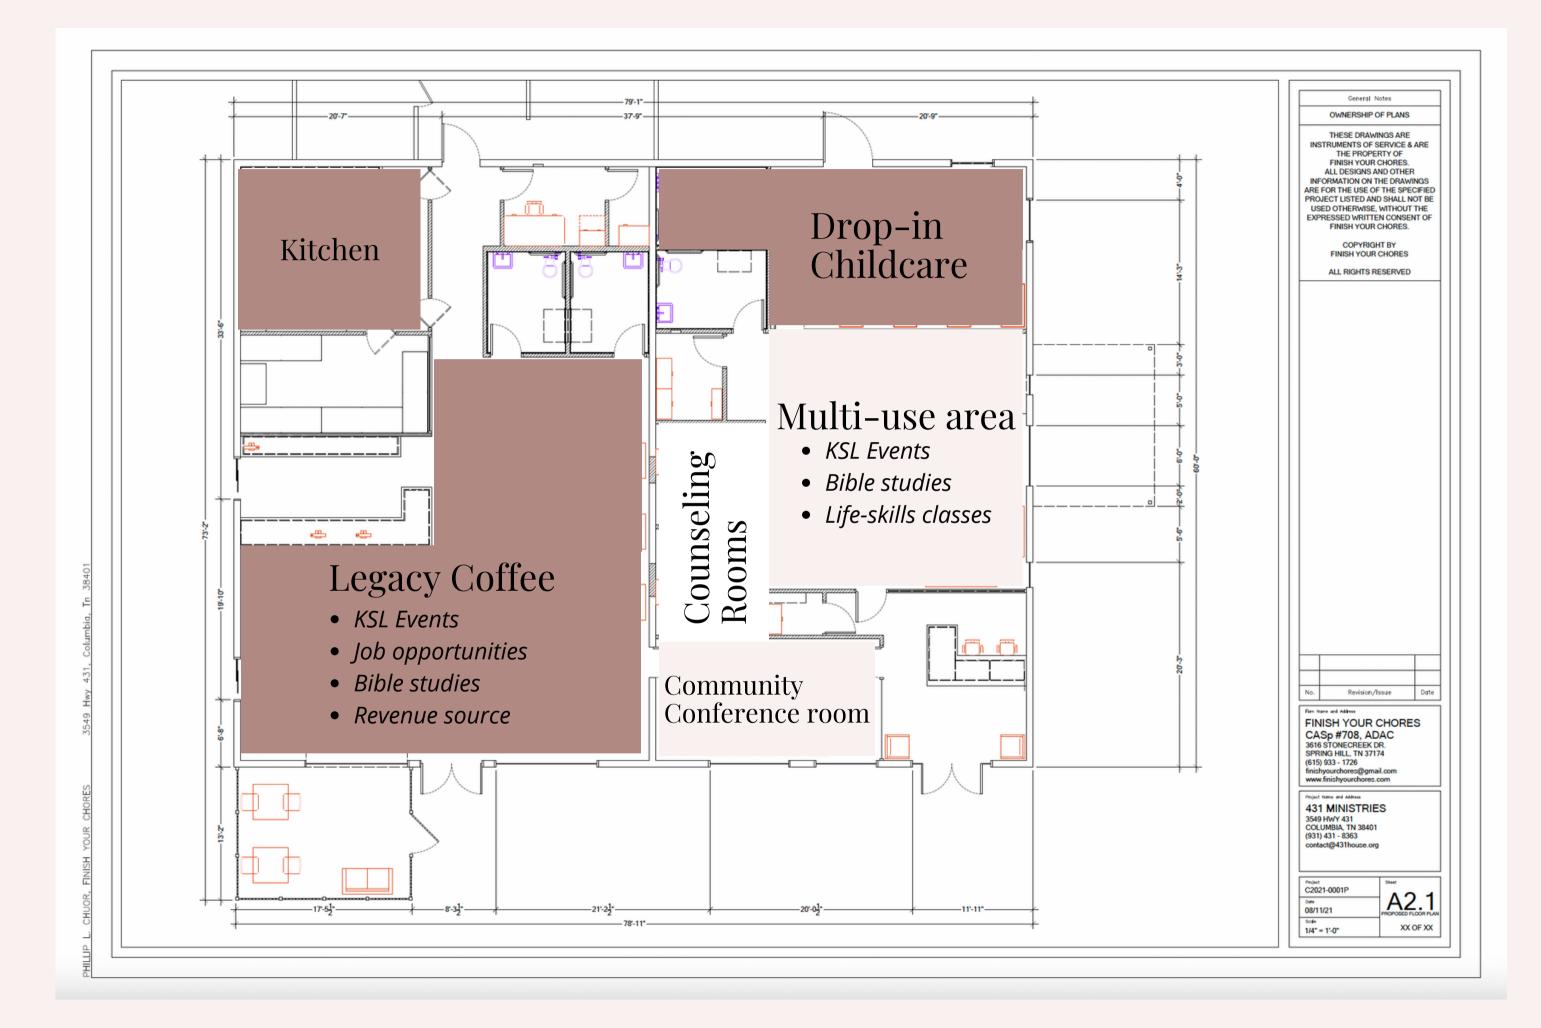

# In 2021, 431 Ministries purchased a 4745 sqft building for only \$65K.

The structure is solid, but the roof needs to be replaced. As of 9/22, the contract has been signed to do so!

**THE IMPACT** much"