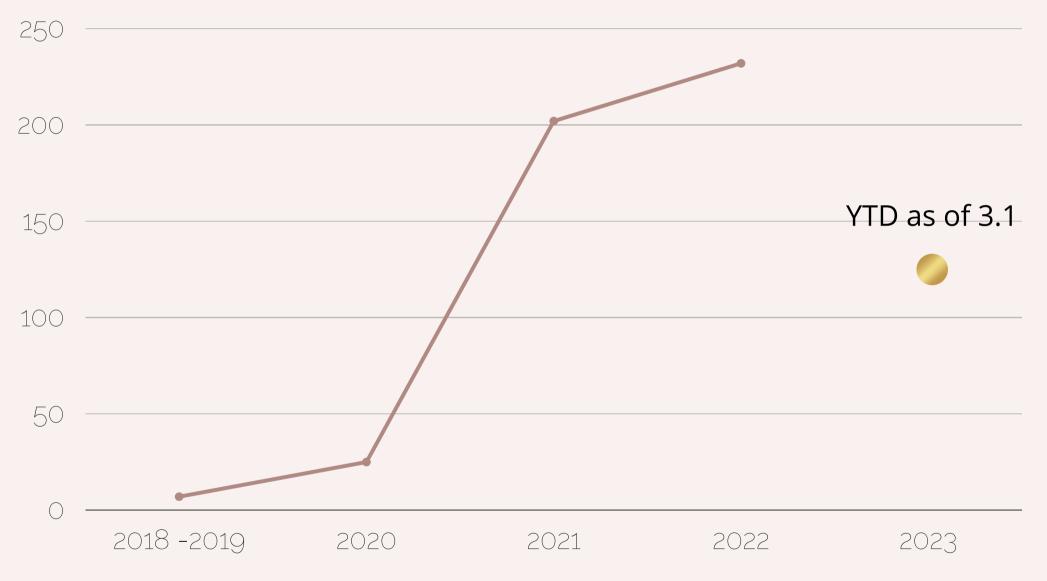

# Growth of needs met by 431 Ministries

| WOMEN | ARE | LONGING FOR | R COMMUNITY, |
|-------|-----|-------------|--------------|
|       |     |             |              |

answers and safety. They are coming to us in larger and larger numbers, growing our impact and allowing us to impact not only them, but future generations as well.