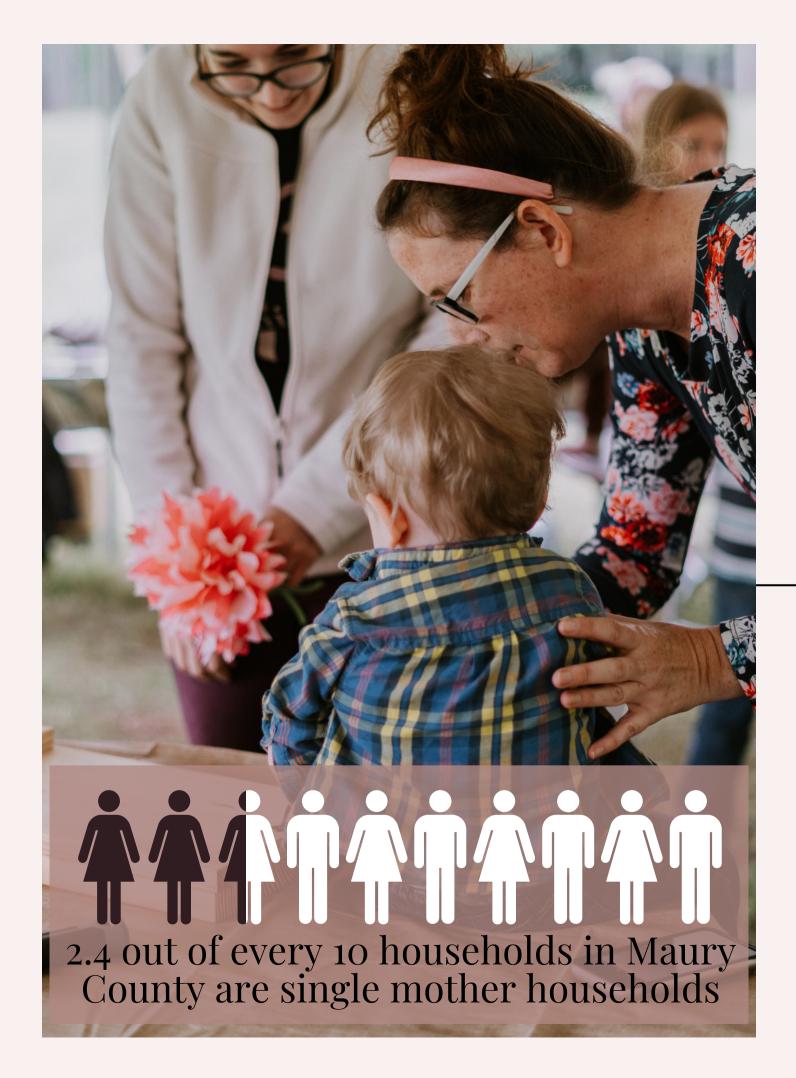

## In Maury and Davidson county, 31% and 38% respectively of all households are single-parent