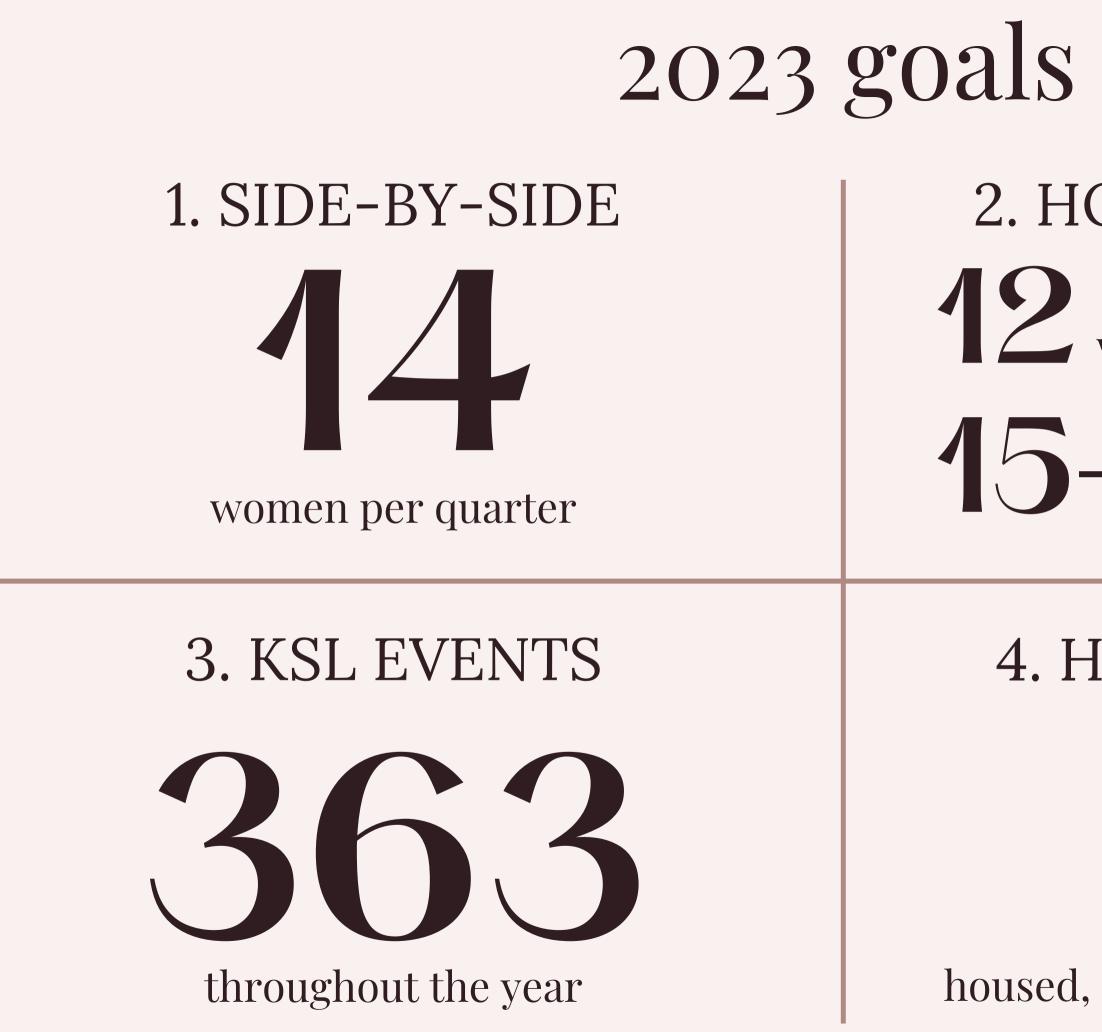

## 2. HOPE IN HEALING

- 12 women per retreat
- 15-18 women per practical advisor class

# 2. HOPE IN HEALING \$53.64/mo \$643.75/year